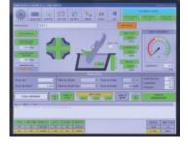

#### Control

- Touch screen operator interface
- Proprietary software
- 100 tool programme storage capacity
  Shot monitoring
- capability
- Start up and bad part rejection system
- Six independently programmable hydraulic functions