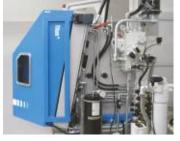

# LamaCaster H65 Mk3

From Titus Technologies - Experts in Multi-Slide Die Casting

The LamaCaster H65 is a powerful multi-slide die casting machine that delivers speed, power and precision. It is ideal for the production of complex castings where high integrity, thin wall sections and surface finish are the priority.

## **Specification**

Locking force: 8 tonnes Tool size: 65 mm x 65 mm 100 mm x 65 mm (as an option) Shot weight: up to 150 g Dry cycle speed: 65 cycles per minute