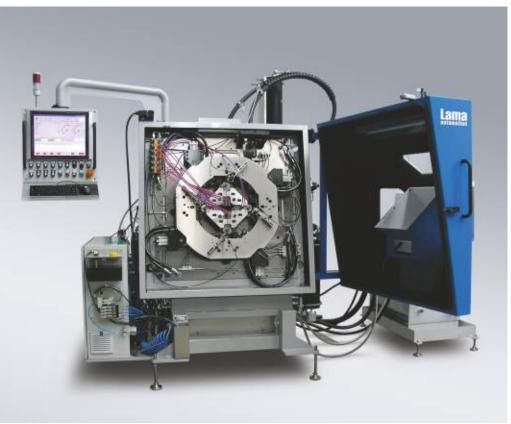

## Precision

- High integrity castings
- Complex shapes
- Plating quality surface finish
- + /- 0.01 mm general tolerance
- +/ 0.03 mm roundness across the parting line
- Wall thicknesses to 0.5 mm
- Up to six slides for complex shapes

#### Control

- Touch screen operator interface
- Proprietary software
- 100 tool programme storage capacity
  Shot monitoring
- capability
- Start up and bad part rejection system
- Six independently programmable hydraulic functions