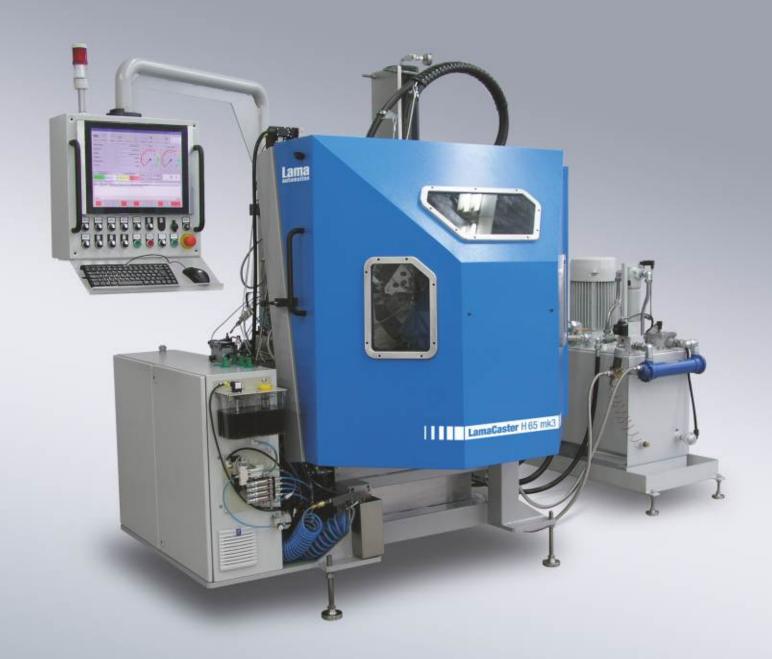

# LamaCaster H65 Mk3

From Titus Technologies - Experts in Multi-Slide Die Casting

The LamaCaster H65 is a powerful multi-slide die casting machine that delivers speed, power and precision. It is ideal for the production of complex castings where high integrity, thin wall sections and surface finish are the priority.

## **Specification**

Locking force: 8 tonnes Tool size: 65 mm x 65 mm 100 mm x 65 mm (as an option) Shot weight: up to 150 g Dry cycle speed: 65 cycles per minute

#### Control

- Touch screen operator interface
- Proprietary software
- 100 tool programme storage capacity
  Shot monitoring
- capability
- Start up and bad part rejection system
- Six independently programmable hydraulic functions