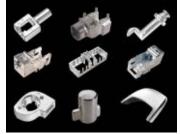

## Precision

- High integrity castings
- Complex shapes
- Plating quality surface finish
- + /- 0.01 mm general tolerance
- +/ 0.03 mm roundness across the parting line
- Wall thicknesses to 0.5 mm
- Up to six slides for complex shapes